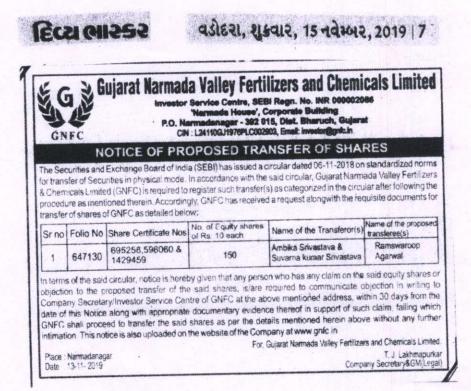

8 Business Standard AHMEDABAD | FRIDAY, 15 NOVEMIBER 2019

| G                           | G                                         | P.O. N                   | r Service Centre, SE<br>"Nermeda House",<br>termedaneger - 382 (                                           | ilizers and Chem<br>Bi Ragn. No. INFR 000002<br>Corporate Building<br>P16, Dist. Bharuch, Gujar<br>1903, Email: Investor@gric.h                          | 000                         |
|-----------------------------|-------------------------------------------|--------------------------|------------------------------------------------------------------------------------------------------------|----------------------------------------------------------------------------------------------------------------------------------------------------------|-----------------------------|
|                             | N                                         |                          |                                                                                                            | NSFER OF SHA                                                                                                                                             | RES                         |
| & Cher<br>proced<br>transfe | nicals Limit<br>ure as men<br>r of shares | ed (GNFC) is required to | In accordance with the<br>pregister such transfer(<br>gly, GNFC has receive<br>ow:<br>No. of Equity shares | circular dated 06-11-2018 o<br>said circular, Gujarat Nam<br>s) as categorized in the circu<br>d a request alongwith the re<br>Name of the Transferor(s) | ada Valley Fertilizers      |
| -                           | 647130                                    | 695258,596060 &          | or no. 19 each                                                                                             | Ambika Srivastava &                                                                                                                                      | transferee(s)<br>Ramswaroop |
| 4                           |                                           | 1429459                  | 150                                                                                                        | Suvarna kurnar Srivastava                                                                                                                                | Acarwal                     |
| 1                           |                                           |                          |                                                                                                            | n who has any claim on the                                                                                                                               |                             |